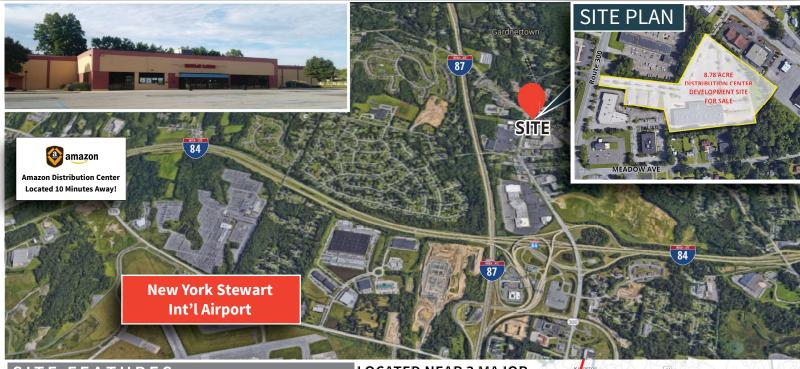

## 1420 NY-300

NEWBURGH, NY 12550

38,000 SF up to 121,000 SF

DISTRIBUTION CENTER

LOCATED ON 8.78 ACRES

+121,000 BSF
POSITIONED ON 8.78 ACRES

### SITE FEATURES

- Build-to-Suit Logistics Development SIte
- 36' Clear Height Ceilings
- Special features to include trailer bays, staging bays, drive-in doors, ESFR sprinkler system

### ACCESS

**AIRPORTS:** 

Minutes to Stewart Int'l Airport

LOCAL:

Intersection of I-87 and I-84 Expressways
Dense Retail Trade Area Near Newburgh Mall